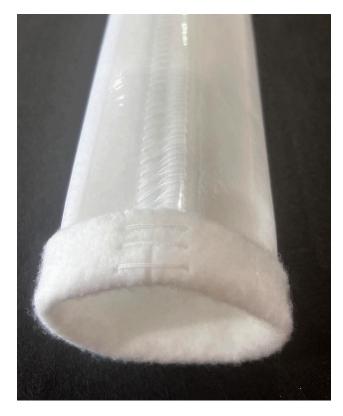

# Master Lat-Liner (Lateral Liner)

Master Lat-Liner is a non-woven Polyester Fiber Felt. Lat-Liner is offered with a Polyurethane coating with a stitched seam. This Liner was designed specifically for the residential CIPP marketplace. Lat-Liner will invert with ease. It is primarily used for