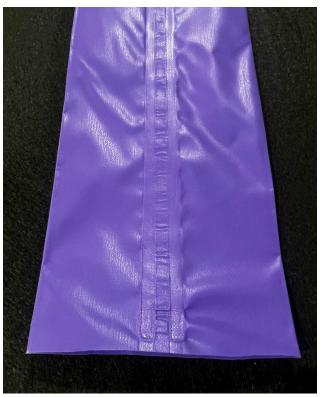

# Master CalTube Light

Master CalTube Light is a flexible light weight PE fabric with a PVV Coating. This CalTube has a welded overlap seam to keep the liner tightly pressed against the host pipe during the curing process. This CalTube is used in blind shot line applications.

## **TECHNICAL DATA:**

Coating Material: PVC / PE Seam: Overlapped Weld Color: Purple Installation: Inversion Recommended Temperature: Up to 130°

DIAMETER RANGE: 2"-6"